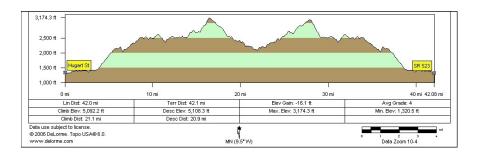

# Mt. Davis Challenge

The Mt. Davis Challenge Road Race is a 40/56 mile race that traverses the highest point in Pennsylvania. The course is lollipop style that starts in Confluence, PA and utilizes the hilly back roads of the Mt. Davis area and climbs to an elevation of 3213ft. Once over the top it descends on the eastern side and climbs back up on Savage Road before returning to Confluence. Prolonged climbs, fast descents and some rough road surfaces make this a true challenge. This will be the 9th year for the race, which is promoted by the Confluence Tourism Association. <a href="https://www.visitconfluence.info">www.visitconfluence.info</a>